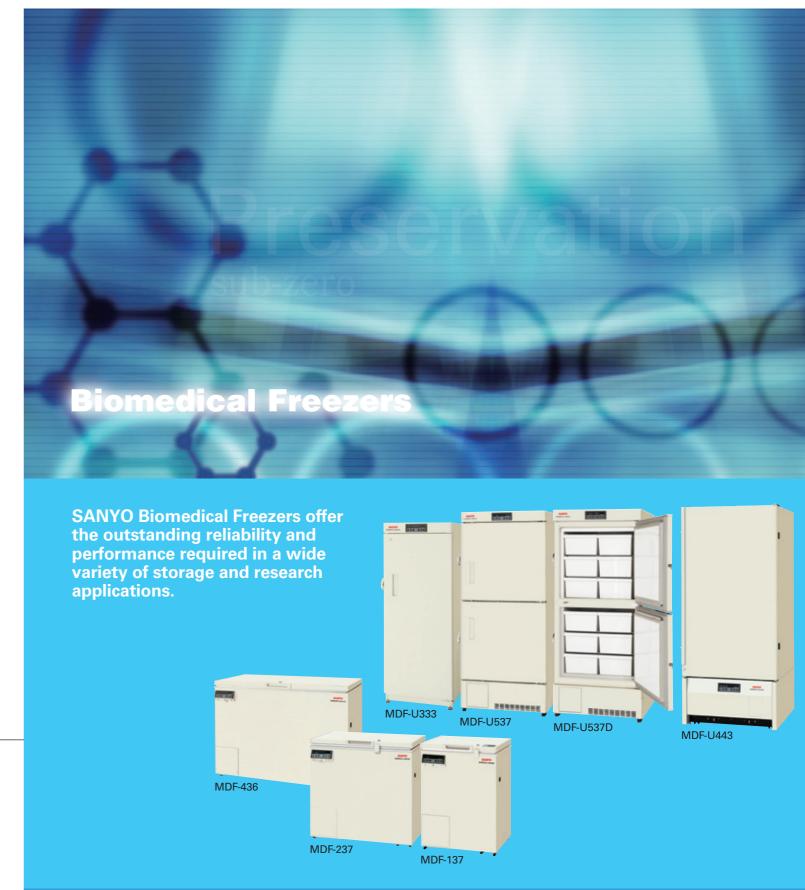

# **Biomedical Freezers**

SANYO's MDF Series Biomedical Freezers offer the outstanding reliability and

precision temperature controlled storage equipment, look to SANYO.

performance required in a wide variety of storage and research applications. In

the medical field, they provide effective storage of life-saving fresh and frozen blood supplies and vaccines, as well as samples for diagnosis. In the biotechnology field, they provide effective storage of enzymes for genetic research, as well as culture media, reagents and samples for testing. In the industrial field, they are ideal for aging and temperature tests on electronic components, precision devices, and compound resins. As a storage environment, with excellent safety features, easy operability, and a host of other features, these freezers offer unsurpassed reliability and functionality. If you are looking for